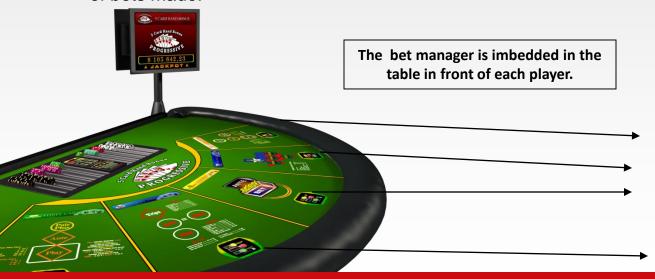

#### THE BET MANAGER

## ITS COMPONENTS

- **1. Game Server**: G3's main computer. Usually installed in the pit or manager's office.
- 2. Table Controller: Screwed under the table. Controls #3,4,5 and 6. Talks to game server.
- **3. Table display**: This 19" screen displays prizes, pay tables, game rules etc.
- **4. Bet Manager Hub**: Screwed under the table. All bet managers connect here.
- **5. Bet Manager**: The player's betting interface. One per betting spot. Available in Green, blue or red.
- **6. Dealer interface**: Enables the dealer to manage all aspects of the game from buy-ins to paying out prizes.