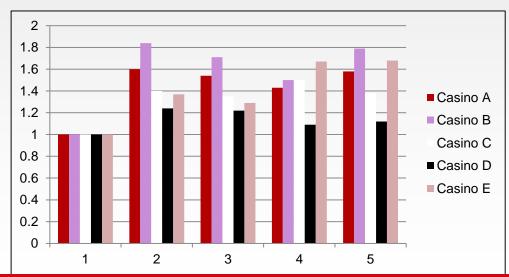

#### OUR NUMBERS DON'T LIE

| Casino<br>name | Average l | Average |        |        |      |
|----------------|-----------|---------|--------|--------|------|
| (witheld)      | Week 1    | Week 2  | Week 3 | Week 4 |      |
| Casino A       | 1.6       | 1.54    | 1.43   | 1.58   | 1.54 |
| Casino B       | 1.84      | 1.71    | 1.5    | 1.79   | 1.71 |
| Casino C       | 1.4       | 1.35    | 1.5    | 1.38   | 1.41 |
| Casino D       | 1.24      | 1.22    | 1.09   | 1.12   | 1.17 |
| Casino E       | 1.37      | 1.29    | 1.67   | 1.68   | 1.50 |
| A              | 1.47      |         |        |        |      |

You will find that the G3 is a compelling new source of revenue for your casino. Here is a chart depicting the average side bet placed with **Dek International's G3** in five actual casinos (names witheld).

As you can see, after only one month of operation (columns 2-3-4-5), the average side bet wager increased by 47% compared to coin sensor technology (column 1) maxed out at \$1 per side bet.