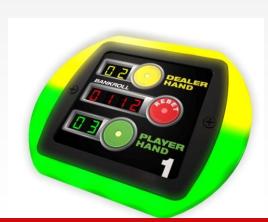

## ITS COMPONENTS

- **1. Game Server**: G3's main computer. Usually installed in the pit or manager's office.
- 2. Table Controller: Screwed under the table. Controls #3,4,5 and 6. Talks to game server.
- **3. Table display**: This 19" screen displays prizes, pay tables, game rules etc.
- **4. Bet Manager Hub**: Screwed under the table. All bet managers connect here.
- **5. Bet Manager**: The player's betting interface. One per betting spot. Available in Green, blue or red.
- **6. Dealer interface**: Enables the dealer to manage all aspects of the game from buy-ins to paying out prizes.

#### Multiple Chip/credit wagering

- ☐ Multi-betting allows players to wager more than one credit on the side bet. Winnings are paid directly to the credit bank.
- Automatically multiplies side bet winnings by the number of bets made.

#### **Dealer Hand Betting**

☐ Allows players to bet on the dealer's Hand