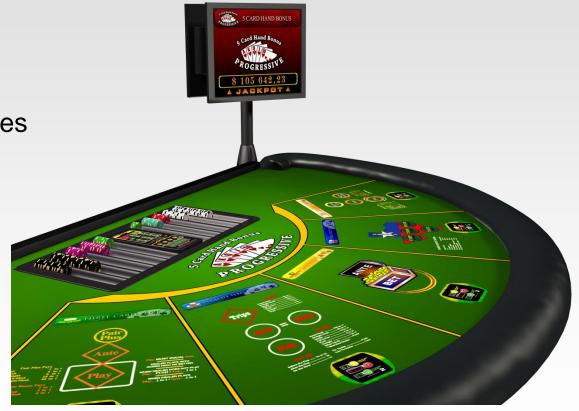

#### PAY TABLE & PRIZE TYPES

Here is an example of a G3 progressive pay table for Caribbean Stud Poker. DEK has pay tables for several games already approved by regulatory agencies (NGCB and GLI).

| HAND           | PAYTABLE        |  |  |  |
|----------------|-----------------|--|--|--|
| Royal Flush    | 100% of jackpot |  |  |  |
| Straight Flush | 10% of jackpot  |  |  |  |
| 4 of a kind    | 500 for 1       |  |  |  |
| Full House     | 100 for 1       |  |  |  |
| Flush          | 50 for 1        |  |  |  |
| Magic Card     | 20 for 1        |  |  |  |
| Lucky Player   | 5 for 1         |  |  |  |
| Lucky Dealer   | 5 for 1         |  |  |  |

#### MULTIMEDIA CAPABILITIES

I The system can display table limits, payout charts, television programming or events, publicity, promotions as well as visual and/or sound effects (multimedia feature offered at a premium). Let the G3 work for you!