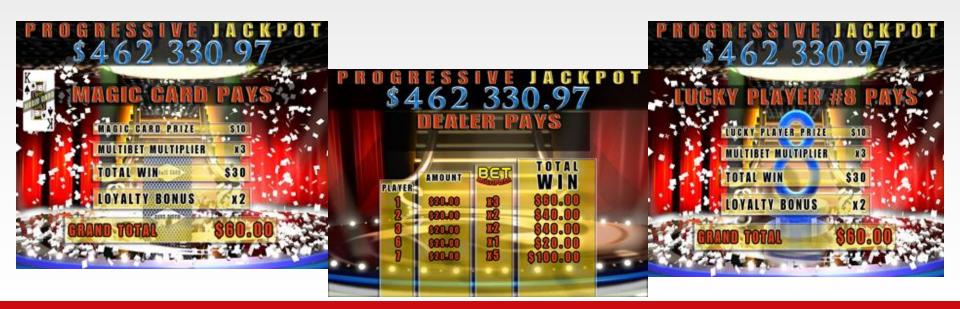

#### PAY TABLE & PRIZE TYPES

Here is an example of a G3 progressive pay table for Caribbean Stud Poker. DEK has pay tables for several games already approved by regulatory agencies (NGCB and GLI).

| HAND           | PAYTABLE        |  |  |  |
|----------------|-----------------|--|--|--|
| Royal Flush    | 100% of jackpot |  |  |  |
| Straight Flush | 10% of jackpot  |  |  |  |
| 4 of a kind    | 500 for 1       |  |  |  |
| Full House     | 100 for 1       |  |  |  |
| Flush          | 50 for 1        |  |  |  |
| Magic Card     | 20 for 1        |  |  |  |
| Lucky Player   | 5 for 1         |  |  |  |
| Lucky Dealer   | 5 for 1         |  |  |  |

G3 pay tables typically consist of 3 different prize types:

- 1. Progressive Prizes: Meter value
- 2. Fixed Prizes: These attractive prizes are multiplied by the number of credits wagered by the player when won
- 3. Mystery Prizes: High hit frequency prizes added to all G3 pay tables to maintain customer interest and betting average. Also multiplied by the number of wagered credits when won.

# MYSTERY PRIZES (1 of 2)

- Mystery prizes are low dollar, high hit frequency prizes that will keep your players playing the base game longer.
- □ There are 3 different Mystery prizes: The Magic Card™, the Lucky Player™ and the Lucky Dealer™.

# MYSTERY PRIZES (2 of 2)

- □ The Magic Card™: A randomly selected card appears on the display. If the Magic Card is in your hand, and you've placed a side bet, you win.
- ☐ The Lucky Player™: If you are seated at the randomly selected position you've placed a side bet, you win the randomly drawn prize.
- □ The Lucky Dealer™: A Lucky Dealer message randomly appears on the table display:
  - >If you placed a side bet on the dealer, you win
  - >All players are paid in proportion to the number of credits they have bet
  - >There can be more than one player paid when Lucky Dealer comes up
  - ➤If dealer hits Progressive Jackpot, multiple player bets are paid out
  - >according to casino rules