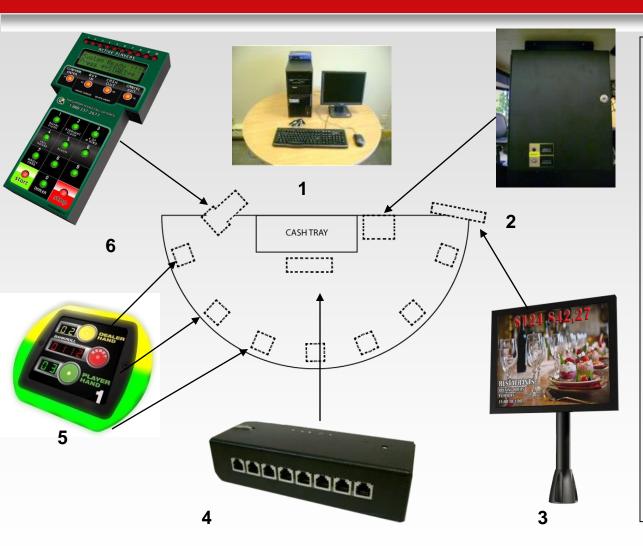

## ITS COMPONENTS

- **1. Game Server**: G3's main computer. Usually installed in the pit or manager's office.
- 2. Table Controller: Screwed under the table. Controls #3,4,5 and 6. Talks to game server.
- **3. Table display**: This 19" screen displays prizes, pay tables, game rules etc.
- **4. Bet Manager Hub**: Screwed under the table. All bet managers connect here.
- **5. Bet Manager**: The player's betting interface. One per betting spot. Available in Green, blue or red.
- **6. Dealer interface**: Enables the dealer to manage all aspects of the game from buy-ins to paying out prizes.